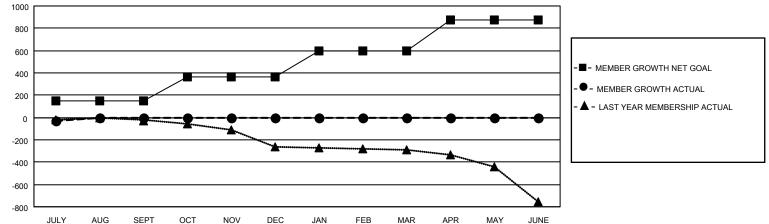

## GAT MONTHLY MEMBERSHIP PROGRESS REPORT

**Multiple District 105** 

Results as of: 7/31/2020

LOCATION: ENGLAND

| Clubs                 |               |           |               | Members               |                          |                         |                                                    |  |  |
|-----------------------|---------------|-----------|---------------|-----------------------|--------------------------|-------------------------|----------------------------------------------------|--|--|
| RESULTS FOR 2020-2021 |               |           |               | RESULTS FOR 2020-2021 |                          |                         |                                                    |  |  |
| QUARTER               | NEW CLUB GOAL | NEW CLUBS | DROPPED CLUBS | QUARTER M             | EMBER GROWTH NET<br>GOAL | MEMBER GROWTH<br>ACTUAL | DROPPED<br>MEMBERS ACTUAL<br>(including transfers) |  |  |
| JULY/AUG/SEPT         | 1             | 0         | 6             | JULY/AUG/SEPT         | r 152                    | 84                      | 98                                                 |  |  |
| OCT/NOV/DEC           | 1             | 0         | 0             | OCT/NOV/DEC           | 212                      | 0                       | 0                                                  |  |  |
| JAN/FEB/MAR           | 2             | 0         | 0             | JAN/FEB/MAR           | 234                      | 0                       | 0                                                  |  |  |
| APR/MAY/JUNE          | 7             | 0         | 0             | APR/MAY/JUNE          | 279                      | 0                       | 0                                                  |  |  |