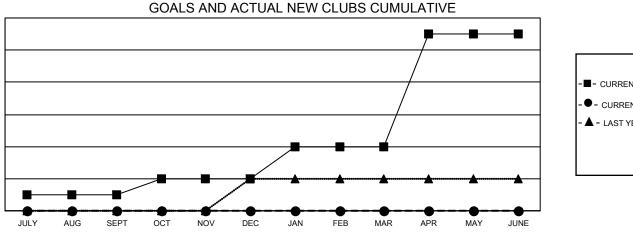

## GAT MONTHLY MEMBERSHIP PROGRESS REPORT

**Multiple District 105** 

Results as of: 7/31/2020

LOCATION: ENGLAND

| Clubs                 |               |           |               | Members               |                          |                         |                                                    |  |  |
|-----------------------|---------------|-----------|---------------|-----------------------|--------------------------|-------------------------|----------------------------------------------------|--|--|
| RESULTS FOR 2020-2021 |               |           |               | RESULTS FOR 2020-2021 |                          |                         |                                                    |  |  |
| QUARTER               | NEW CLUB GOAL | NEW CLUBS | DROPPED CLUBS | QUARTER M             | EMBER GROWTH NET<br>GOAL | MEMBER GROWTH<br>ACTUAL | DROPPED<br>MEMBERS ACTUAL<br>(including transfers) |  |  |
| JULY/AUG/SEPT         | 1             | 0         | 6             | JULY/AUG/SEPT         | r 152                    | 84                      | 98                                                 |  |  |
| OCT/NOV/DEC           | 1             | 0         | 0             | OCT/NOV/DEC           | 212                      | 0                       | 0                                                  |  |  |
| JAN/FEB/MAR           | 2             | 0         | 0             | JAN/FEB/MAR           | 234                      | 0                       | 0                                                  |  |  |
| APR/MAY/JUNE          | 7             | 0         | 0             | APR/MAY/JUNE          | 279                      | 0                       | 0                                                  |  |  |